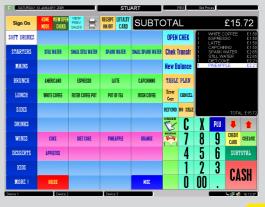

| SATURDAY :  | 10 JANUARY 2009             |                      | A              | ndy               |               | G      | Std Prizes        | ICR  | SATURDAY 10 JANUARY 2009 | Andy              | HOME Std Prices |                          | SATURDAY 10 JANUARY | 009            | J A             | ndy            | MANAGER                 | Std Prices | _    |
|-------------|-----------------------------|----------------------|----------------|-------------------|---------------|--------|-------------------|------|--------------------------|-------------------|-----------------|--------------------------|---------------------|----------------|-----------------|----------------|-------------------------|------------|------|
| Sign On     | HOME VIEW OPE<br>Mode cheks | NEW<br>PREV<br>SALES | RECEIPT LOYALT | Y                 |               |        |                   |      |                          |                   |                 | Sign                     | •                   |                |                 |                |                         |            |      |
| SOFT DRINKS |                             |                      |                |                   | OPEN C        | HEK    |                   |      |                          |                   |                 |                          |                     |                |                 |                |                         |            |      |
| STARTERS    | STILL WATER                 | SHALL STILL WATER    | SPARK WATER    | SMALL SPARK WATER | B Chek Tr     | unstr  |                   |      | SALES MODE               | REPORTS           | PROGRAMMING     | MANAGER FUNCTIONS SCREEN |                     |                |                 |                |                         |            |      |
| MAINS       |                             |                      |                |                   | New Bal       | ance   |                   |      | SALES MODE               | REPORTS           | PROGRAMMING     |                          |                     |                |                 |                |                         |            |      |
| BRUNCH      | AMERICANO                   | ESPRESSO             | LATTE          | CAPCHINNO         | TABLE I       | PLAN   |                   |      |                          |                   |                 |                          |                     | CLERK<br>FUNCS | RECEIPT ON/OFF  | BACKUP/RESTORE | DOWNLOLD GRIPHN<br>Logo |            |      |
| LUNCH       | WHITE COFFEE                | FILTER COFFEE POT    | POT OF TEA     | IRISH COFFEE      | Errer<br>Cerr | ANCEL  |                   |      |                          |                   |                 |                          |                     |                | EDIT FLOOR PLAN | SEND           |                         |            |      |
| SIDES       |                             |                      |                |                   | REFUND N      | O SALE | TOTAL: \$0.00     |      |                          |                   |                 |                          |                     |                | INUNE FUNCTIONS | RECEIVE        |                         |            |      |
| DRINKS      |                             |                      |                |                   | ORDER         | C      | X PLU 🖊 🛨         |      |                          |                   |                 |                          |                     |                |                 |                |                         |            |      |
| WINES       | COKE                        | DIET COKE            | PINEAPPLE      | ORANGE            |               | 1      | 8 9 CREDIT CHEQUE |      | REFUND MODE              | MANAGER FUNCTIONS | CLOSE TILL DOWN |                          |                     |                |                 |                |                         |            |      |
| DESSERTS    | APPLETISE                   |                      |                |                   |               | 4      | 5 6 SUBTOTAL      |      |                          |                   |                 |                          |                     |                |                 |                |                         |            |      |
| KIDS        |                             |                      |                |                   |               | 1      | 2 3 CASH          |      |                          |                   |                 |                          |                     |                |                 |                |                         |            |      |
| MORE !      | HOLDS                       |                      |                | MSC               |               | 0 (    | О. САЗП           |      |                          |                   |                 |                          |                     |                |                 |                |                         |            |      |
| ice 1       | Device                      | 2                    | Device 3       |                   |               |        | 🖌 🗗 🎻 16.03.35    | DISS | ce 1 Device 2            | Delco 3           | L 🖓 🎻 1804.11   |                          |                     | leice 2        | Device 3        | _              |                         | -          | 50 Ø |