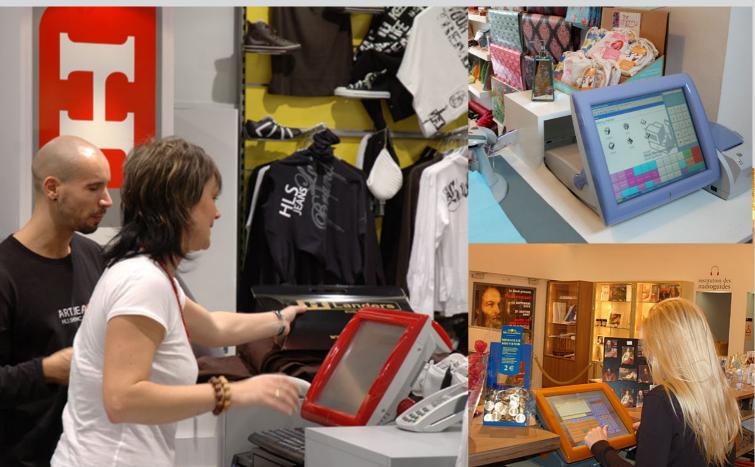

## TOUCH SCREEN ELECTRONIC POINT OF SALE

- Windows XP based
- Built in Reports (or separate back office server).
- Affordable
- Efficient
- Stylish

SECURITY - ACCOUNTABILITY -STOCK RECONCILLIATION -BACK OFFICE FUNCTIONS & REPORTS.

roobarb.net/EPOS

- RETAIL SALES
- BARS & RESTAURANT
- REPAIR CENTRES
- WHOLESALERS
- HAIR & BEAUTY
- MOTOR FACTORS. ETC.

Our EPOS System is so flexible it can be tailored to most retail (and wholesale) environments.

Although the example here shows a typical pub/wine bar layout we have many examples and can even design a layout specifically for your needs. The flexibility does not end with software we have several fixed and hand held bar code scanners, several cash drawers, receipt printers, kitchen and waiter distribution printers, wall mounted screens, report printers, back office and head office servers, customer display panels, and if touch screen is not enough we can also supply specialist keyboards. Virtually anything is possible. Please ask.